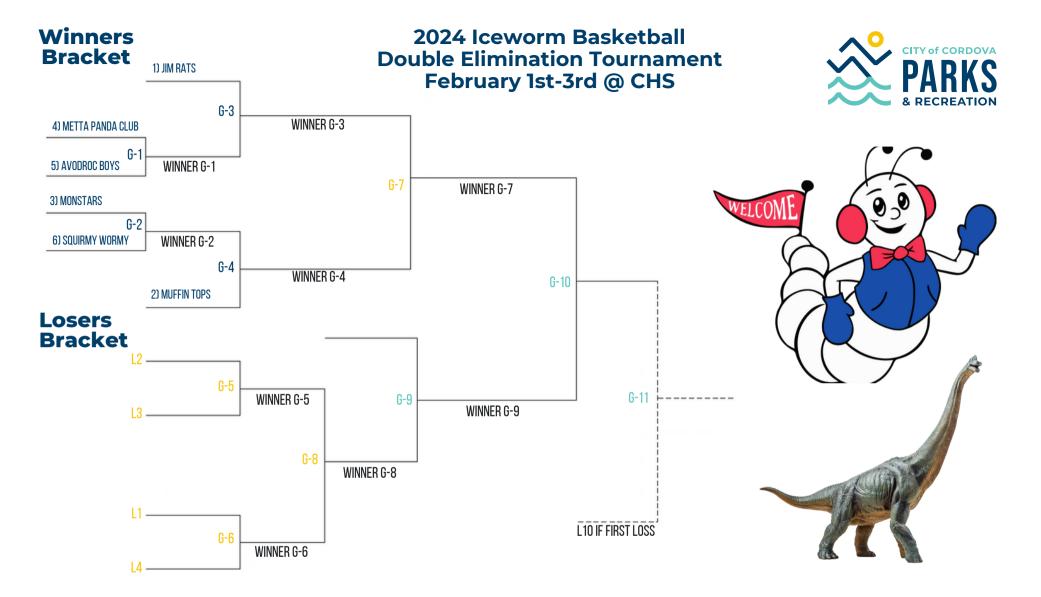

| Thanks to CTC for your |
|------------------------|
| continued support!     |

| FEBRUARY 1ST                 | FEBRUARY 2ND                 | FEBRUARY 3RD          |
|------------------------------|------------------------------|-----------------------|
| Thursday                     | Friday                       | Saturday              |
| G1: 5:00-6:00PM              | G5: 5:00-6:00PM              | G9: 10:15AM           |
| G2: 6:15-7:15PM              | G6: 6:15-7:15PM              | G10: 3:30PM           |
| G3: 7:30-8:30PM              | G7: 7:30-8:30PM              | G11: IF NEEDED        |
| G4: 8:45-9:45PM              | G8: 8:45-9:45PM              | *TIMES ARE SUBJECT TO |
| *TIMES ARE SUBJECT TO CHANGE | *TIMES ARE SUBJECT TO CHANGE | CHANGE                |