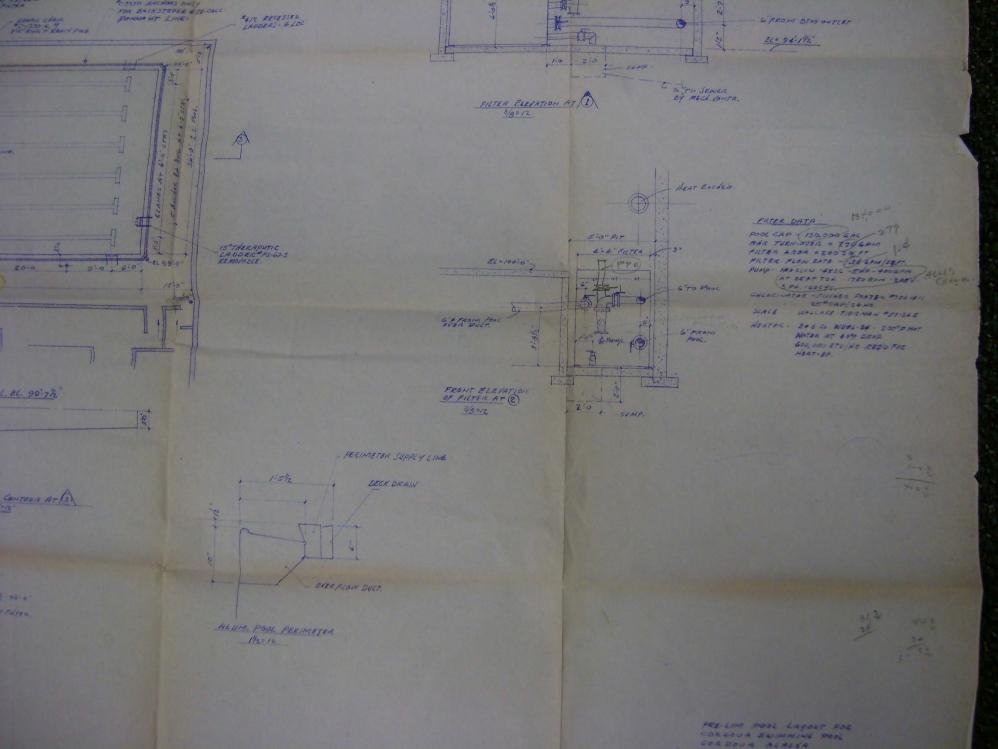

## GENERAL HOTES:

- I. CORNER PIERS DO NOT REQUIRE STEEL REINFORCING
- 2. ALL CONCRETE WORK BY OTHERS
- 3. ANCHOR BOLTS BY POOL CONTRACTOR. 3" PROJECTION 3/4" \$\phi\$ x 12" LG WITH 3" HOOK.

  ALL CADMIUM PLATED -SET BYGENG.

  FIERS DESIGNED FOR 3000 PS.F.
- SOIL PRESSURE

TYPICAL SCREED DETAIL

6. \$ 5 REINFORCING RODS LENGTHWISE WITH # 4 RODS 6"O.C. CROSSWISE

> SECTION VIEW REINFORCING STEEL-"A" FRAME PIER

DENOTES VARIANCE WITH ARCH