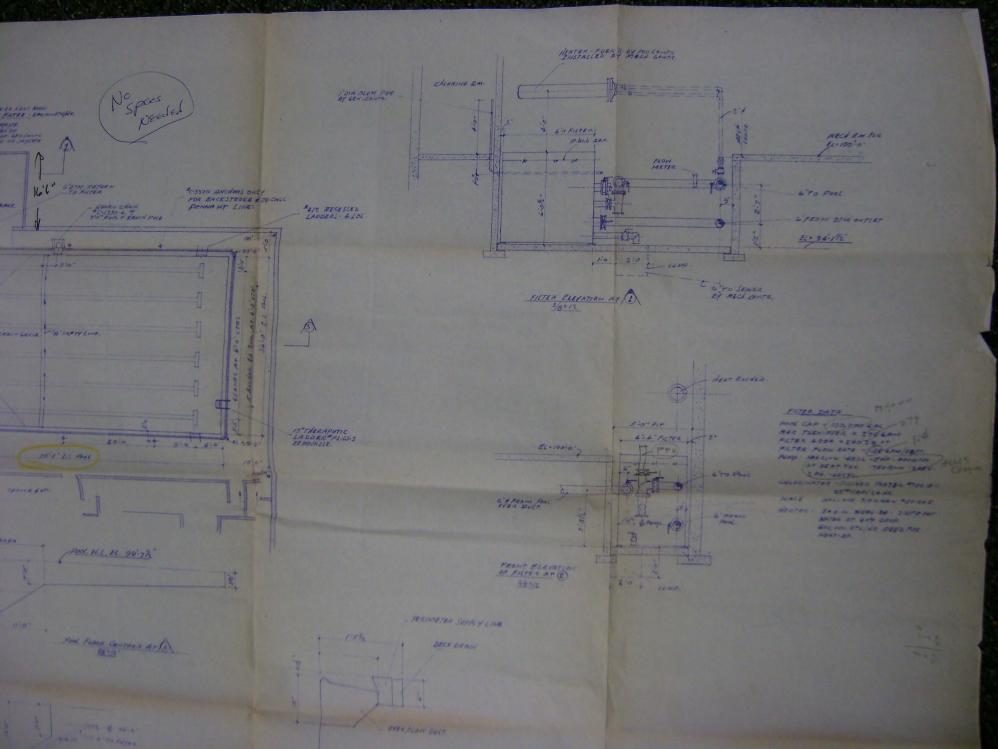

## GENERAL HOTES:

- I. CORNER PIERS DO NOT REQUIRE STEEL REINFORCING
- 2. ALL CONCRETE WORK BY OTHERS
- 3. ANCHOR BOLTS BY POOL CONTRACTOR. 3" PROJECTION 3/4" \$\phi\$ x 12" LG WITH 3" HOOK.

  ALL CADMIUM PLATED -SET BYGENG.

  FIERS DESIGNED FOR 3000 PS.F.
- SOIL PRESSURE

TYPICAL SCREED DETAIL

6. \$ 5 REINFORCING RODS LENGTHWISE WITH # 4 RODS 6"O.C. CROSSWISE

> SECTION VIEW REINFORCING STEEL-"A" FRAME PIER

DENOTES VARIANCE WITH ARCH