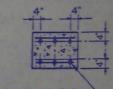

  FIERS DESIGNED FOR 3000 PS.F.
- SOIL PRESSURE

TYPICAL SCREED DETAIL

6. \$ 5 REINFORCING RODS LENGTHWISE WITH # 4 RODS 6"O.C. CROSSWISE

> SECTION VIEW REINFORCING STEEL-"A" FRAME PIER

DENOTES VARIANCE WITH ARCH