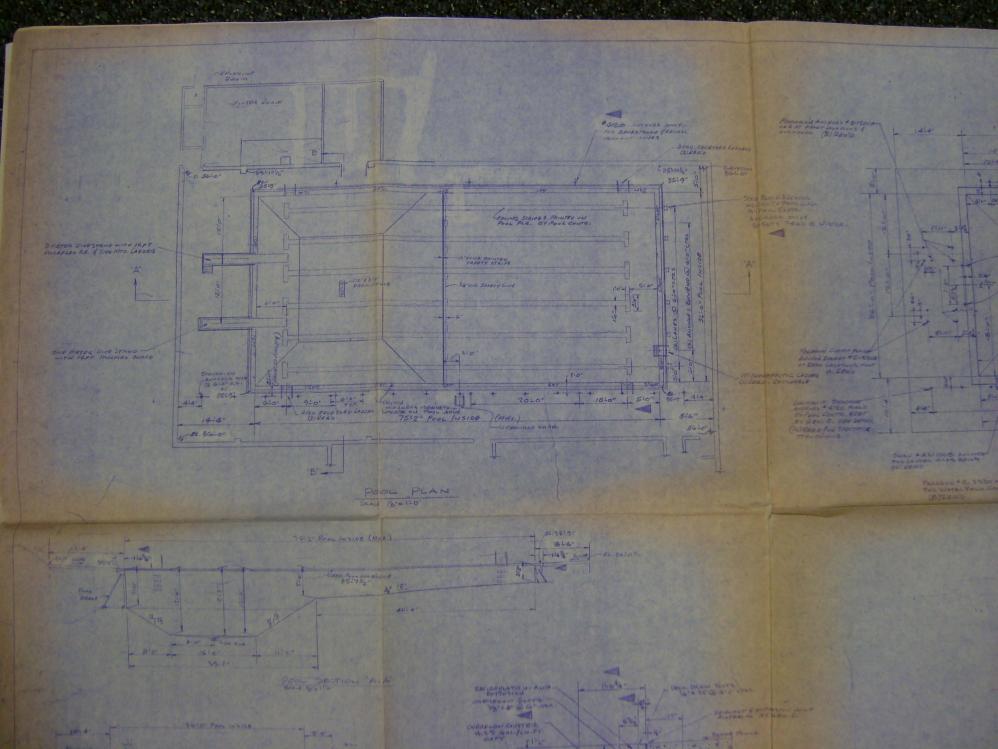

| PIER No. | "A" DIM. | SLOPE   | REQ'D |
|----------|----------|---------|-------|
| 8F-1     | 12.7"    | 1/2"/12 | 2     |



## "A" FRAME PIER BF-ZA

HEOGRAPEL

| PIER No. | "A" DIM. | SLOPE   | REQD |
|----------|----------|---------|------|
| BF-ZAHI  | 7:01     | Yan/12" | TH   |
| BF-ZA#2  | 71/1     | 16 41   | 1    |

## GENERAL HOTES:

- I. CORNER PIERS DO NOT REQUIRE STEEL REINFORCING
- 2. ALL CONCRETE WORK BY OTHERS
- 3. ANCHOR BOLTS BY POOL CONTRACTOR. 3" PROJECTION 3/4" \$\phi\$ x 12" LG WITH 3" HOOK.

  ALL CADMIUM PLATED -SET BYGENG.

  FIERS DESIGNED FOR 3000 PS.F.
- SOIL PRESSURE



TYPICAL SCREED DETAIL



6. \$ 5 REINFORCING RODS LENGTHWISE WITH # 4 RODS 6"O.C. CROSSWISE

> SECTION VIEW REINFORCING STEEL-"A" FRAME PIER

DENOTES VARIANCE WITH ARCH

#