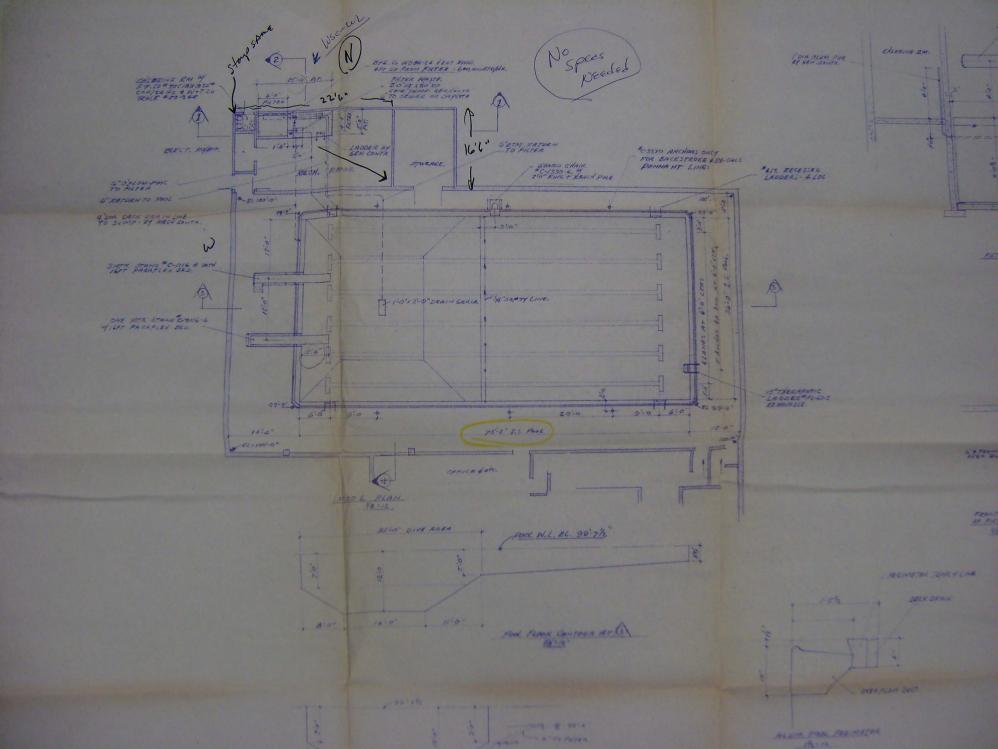

## GENERAL HOTES:

- I. CORNER PIERS DO NOT REQUIRE STEEL REINFORCING
- 2. ALL CONCRETE WORK BY OTHERS
- 3. ANCHOR BOLTS BY POOL CONTRACTOR. 3" PROJECTION 3/4" \$\phi\$ x 12" LG WITH 3" HOOK.

  ALL CADMIUM PLATED -SET BYGENG.

  FIERS DESIGNED FOR 3000 PS.F.
- SOIL PRESSURE

TYPICAL SCREED DETAIL

6. \$ 5 REINFORCING RODS LENGTHWISE WITH # 4 RODS 6"O.C. CROSSWISE

> SECTION VIEW REINFORCING STEEL-"A" FRAME PIER

DENOTES VARIANCE WITH ARCH