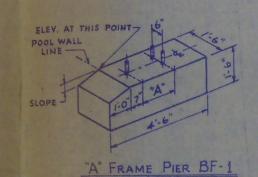

| PIER No. | "A" DIM. | SLOPE   | REQ'D |
|----------|----------|---------|-------|
| 8F-1     | 12.7"    | 1/2"/12 | 2     |