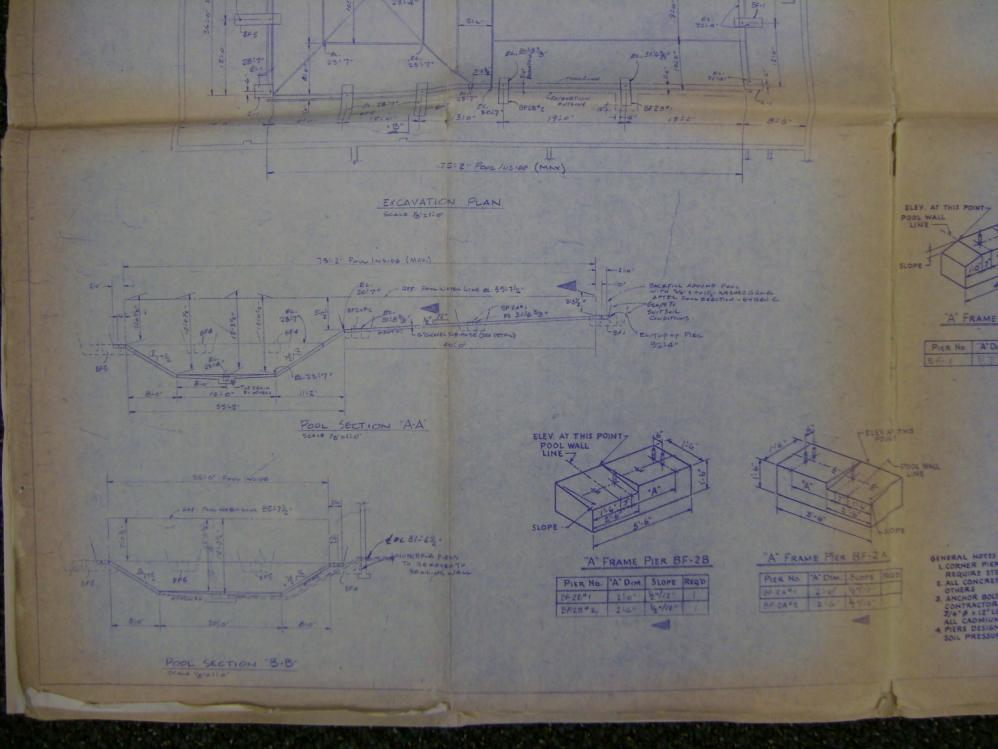

| PIER No. | "A" DIM. | SLOPE   | REQ'D |
|----------|----------|---------|-------|
| 8F-1     | 12.7"    | 1/2"/12 | 2     |

## "A" FRAME PIER BF-ZA

HEOGRAPEL

| PIER No. | "A" DIM. | SLOPE   | REQD |
|----------|----------|---------|------|
| BF-ZAHI  | 7:01     | Yan/12" | TH   |
| BF-ZA#2  | 71/1     | 16 41   | 1    |

## GENERAL HOTES:

- I. CORNER PIERS DO NOT REQUIRE STEEL REINFORCING
- 2. ALL CONCRETE WORK BY OTHERS
- 3. ANCHOR BOLTS BY POOL CONTRACTOR. 3" PROJECTION 3/4" \$\phi\$ x 12" LG WITH 3" HOOK.

  ALL CADMIUM PLATED -SET BYGENG.

  FIERS DESIGNED FOR 3000 PS.F.
- SOIL PRESSURE

TYPICAL SCREED DETAIL

6. \$ 5 REINFORCING RODS LENGTHWISE WITH # 4 RODS 6"O.C. CROSSWISE

> SECTION VIEW REINFORCING STEEL-"A" FRAME PIER

DENOTES VARIANCE WITH ARCH