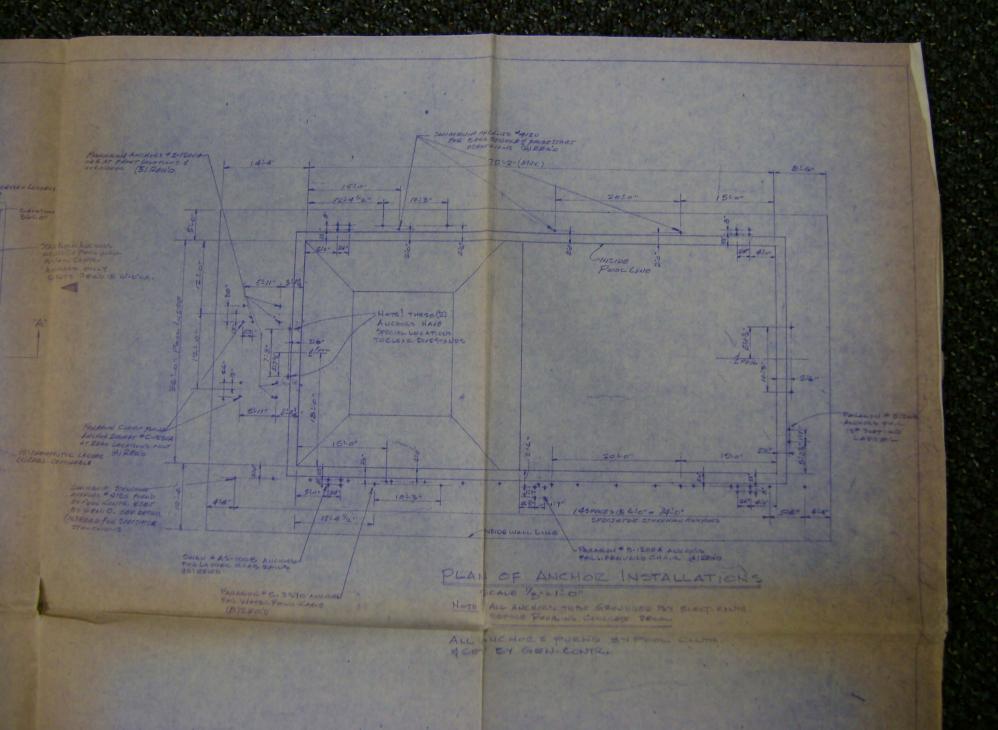

## GENERAL HOTES:

- I. CORNER PIERS DO NOT REQUIRE STEEL REINFORCING
- 2. ALL CONCRETE WORK BY OTHERS
- 3. ANCHOR BOLTS BY POOL CONTRACTOR. 3" PROJECTION 3/4" \$\phi\$ x 12" LG WITH 3" HOOK.

  ALL CADMIUM PLATED -SET BYGENG.