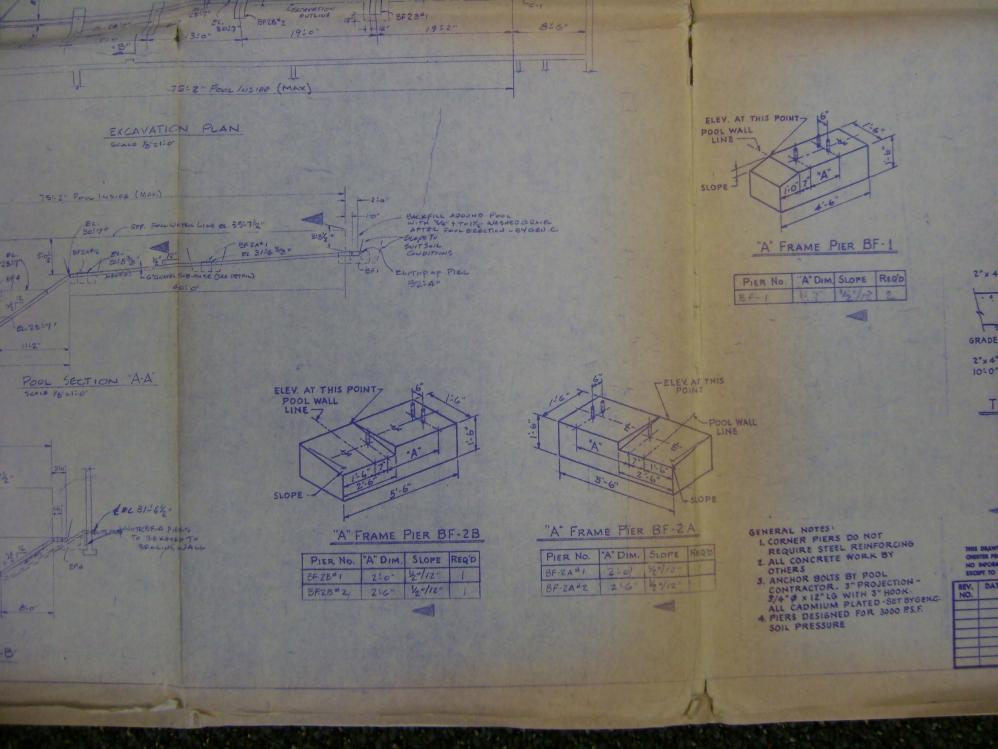

| PIER No. | "A" DIM. | SLOPE   | REQ'D |
|----------|----------|---------|-------|
| 8F-1     | 12.7"    | 1/2"/12 | 2     |

## "A" FRAME PIER BF-ZA

HEOGRAPEL

| PIER No. | "A" DIM. | SLOPE   | REQD |
|----------|----------|---------|------|
| BF-ZAHI  | 7:01     | Yan/12" | TH   |
| BF-ZA#2  | 71/1     | 16 41   | 1    |

## GENERAL HOTES:

- I. CORNER PIERS DO NOT REQUIRE STEEL REINFORCING
- 2. ALL CONCRETE WORK BY OTHERS
- 3. ANCHOR BOLTS BY POOL CONTRACTOR. 3" PROJECTION 3/4" \$\phi\$ x 12" LG WITH 3" HOOK.

  ALL CADMIUM PLATED -SET BYGENG.