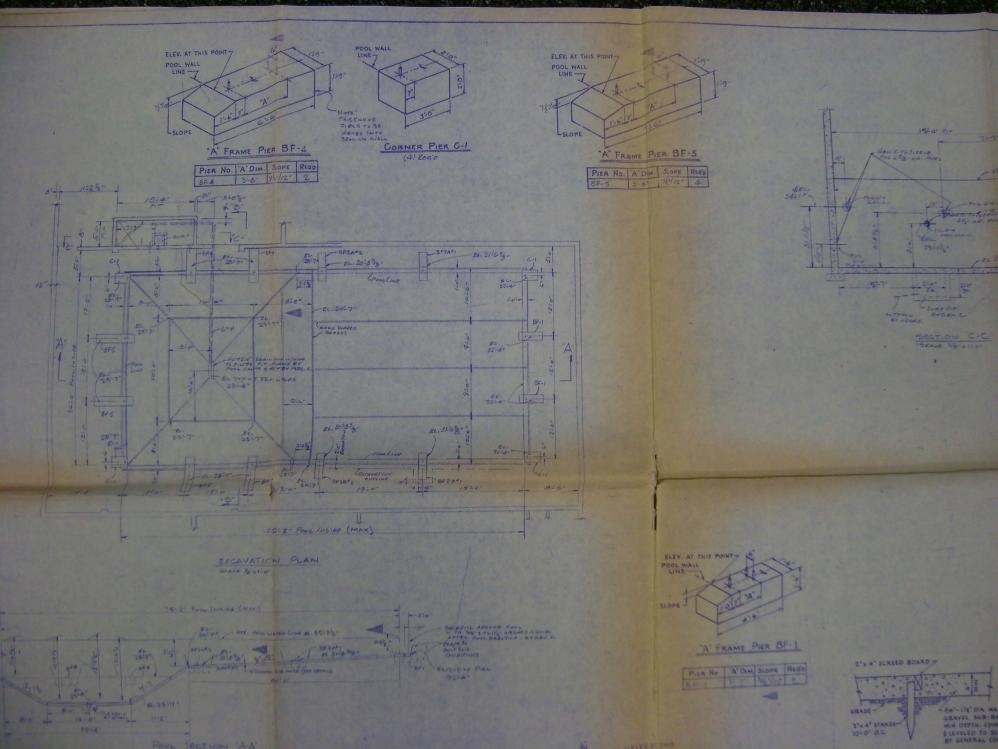

| PIER No. | "A" DIM. | SLOPE   | REQ'D |
|----------|----------|---------|-------|
| 8F-1     | 12.7"    | 1/2"/12 | 2     |

## "A" FRAME PIER BF-ZA

HEOGRAPEL

| PIER No. | "A" DIM. | SLOPE   | REQD |
|----------|----------|---------|------|
| BF-ZAHI  | 7:01     | Yan/12" | TH   |
| BF-ZA#2  | 71/1     | 16 41   | 1    |

## GENERAL HOTES:

- I. CORNER PIERS DO NOT REQUIRE STEEL REINFORCING
- 2. ALL CONCRETE WORK BY OTHERS
- 3. ANCHOR BOLTS BY POOL CONTRACTOR. 3" PROJECTION 3/4" \$\phi\$ x 12" LG WITH 3" HOOK.

  ALL CADMIUM PLATED -SET BYGENG.

  FIERS DESIGNED FOR 3000 PS.F.
- SOIL PRESSURE

TYPICAL SCREED DETAIL

6. \$ 5 REINFORCING RODS LENGTHWISE WITH # 4 RODS 6"O.C. CROSSWISE

> SECTION VIEW REINFORCING STEEL-"A" FRAME PIER

DENOTES VARIANCE WITH ARCH