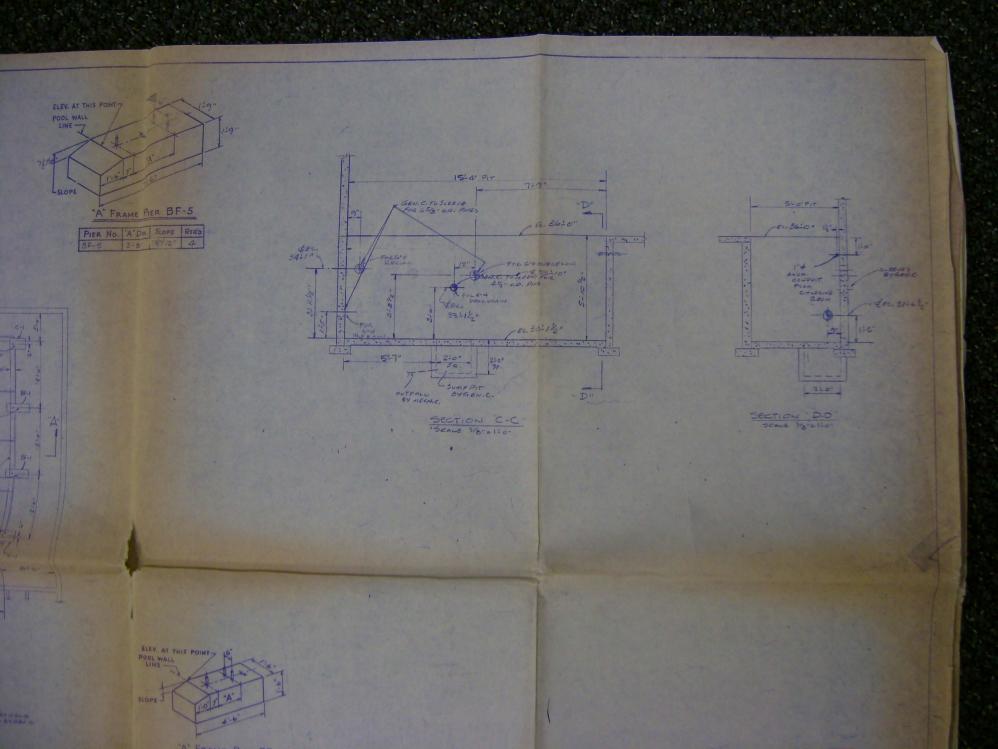

  FIERS DESIGNED FOR 3000 PS.F.
- SOIL PRESSURE

TYPICAL SCREED DETAIL

6. \$ 5 REINFORCING RODS LENGTHWISE WITH # 4 RODS 6"O.C. CROSSWISE

> SECTION VIEW REINFORCING STEEL-"A" FRAME PIER

DENOTES VARIANCE WITH ARCH