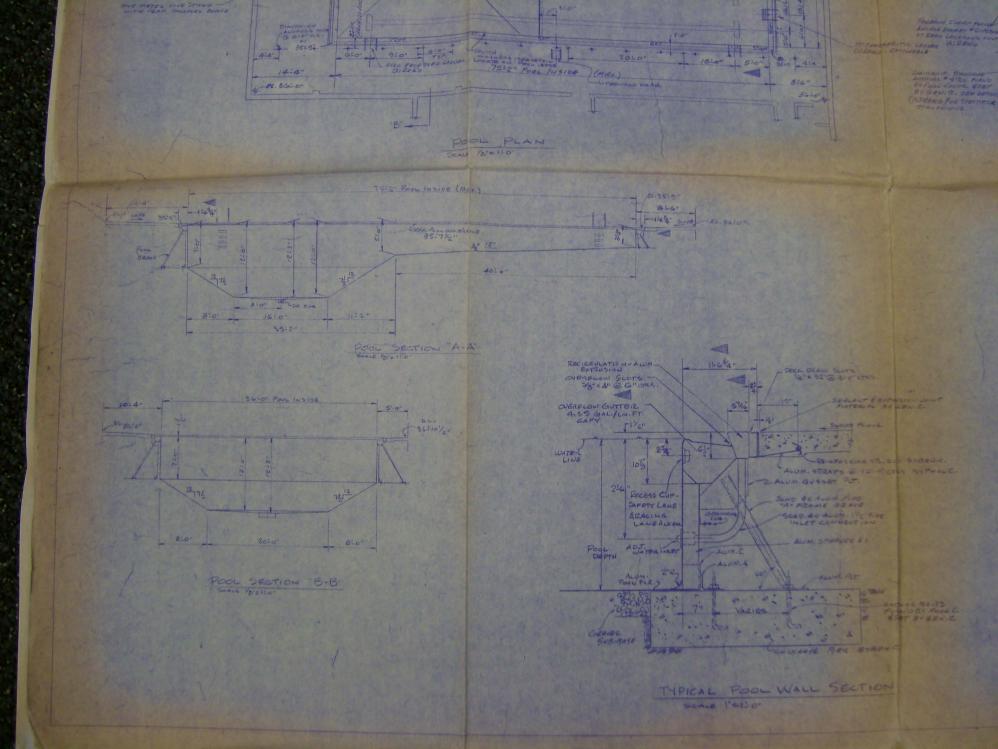

## GENERAL HOTES:

- I. CORNER PIERS DO NOT REQUIRE STEEL REINFORCING
- 2. ALL CONCRETE WORK BY OTHERS
- 3. ANCHOR BOLTS BY POOL CONTRACTOR. 3" PROJECTION 3/4" \$\phi\$ x 12" LG WITH 3" HOOK.

  ALL CADMIUM PLATED -SET BYGENG.

  FIERS DESIGNED FOR 3000 PS.F.
- SOIL PRESSURE

TYPICAL SCREED DETAIL

6. \$ 5 REINFORCING RODS LENGTHWISE WITH # 4 RODS 6"O.C. CROSSWISE

> SECTION VIEW REINFORCING STEEL-"A" FRAME PIER

DENOTES VARIANCE WITH ARCH