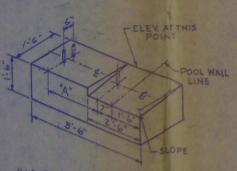

## "A" FRAME PIER BF-ZA

HEOGRAPEL

| PIER No. | "A" DIM. | SLOPE   | REQD |
|----------|----------|---------|------|
| BF-ZAHI  | 7:01     | Yan/12" | TH   |
| BF-ZA#2  | 71/1     | 16 41   | 1    |