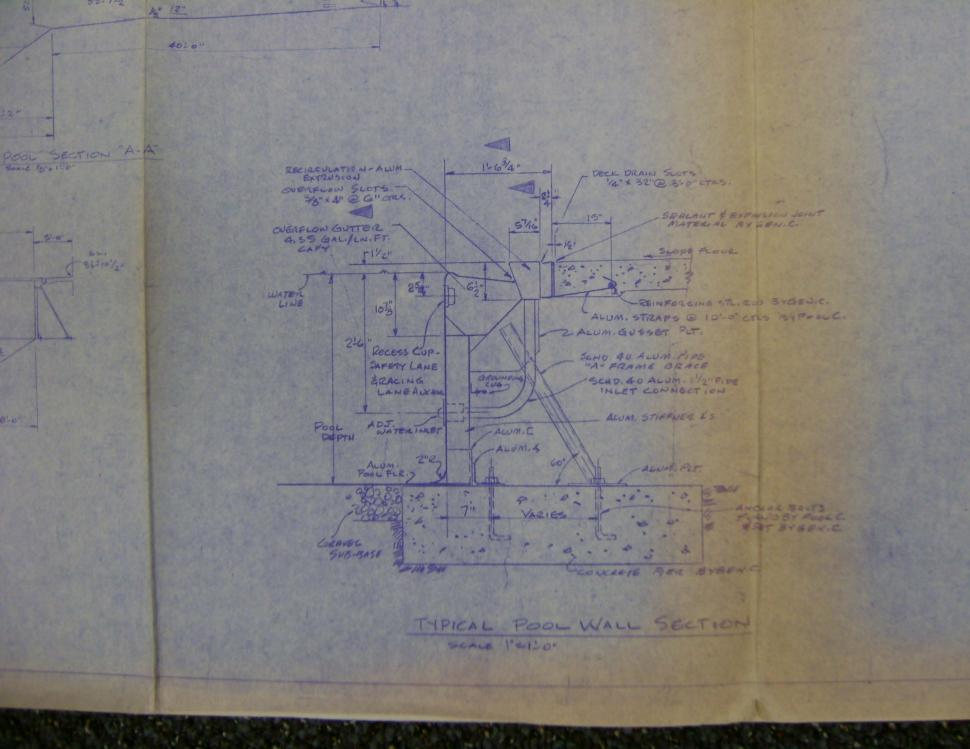

## GENERAL HOTES:

- I. CORNER PIERS DO NOT REQUIRE STEEL REINFORCING
- 2. ALL CONCRETE WORK BY OTHERS
- 3. ANCHOR BOLTS BY POOL CONTRACTOR. 3" PROJECTION 3/4" \$\phi\$ x 12" LG WITH 3" HOOK.

  ALL CADMIUM PLATED -SET BYGENG.

  FIERS DESIGNED FOR 3000 PS.F.
- SOIL PRESSURE

TYPICAL SCREED DETAIL

6. \$ 5 REINFORCING RODS LENGTHWISE WITH # 4 RODS 6"O.C. CROSSWISE

> SECTION VIEW REINFORCING STEEL-"A" FRAME PIER

DENOTES VARIANCE WITH ARCH