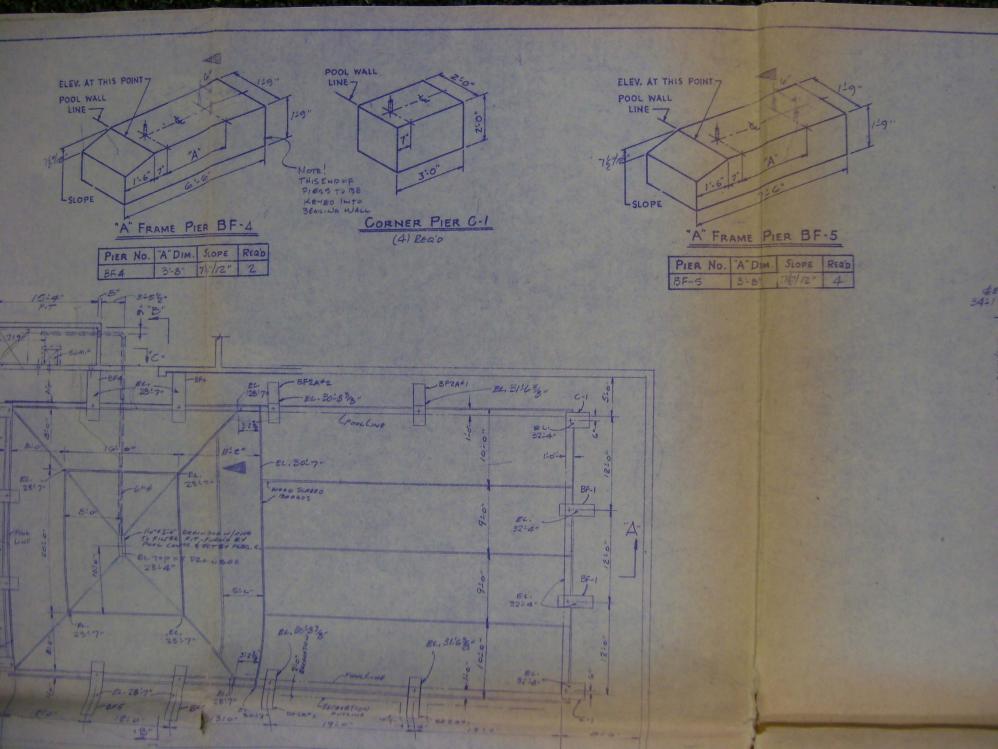

| PIER No. | "A" DIM. | SLOPE   | REQ'D |
|----------|----------|---------|-------|
| 8F-1     | 12.7"    | 1/2"/12 | 2     |

## "A" FRAME PIER BF-ZA

HEOGRAPEL

| PIER No. | "A" DIM. | SLOPE   | REQD |
|----------|----------|---------|------|
| BF-ZAHI  | 7:01     | Yan/12" | TH   |
| BF-ZA#2  | 71/1     | 16 41   | 1    |

## GENERAL HOTES:

- I. CORNER PIERS DO NOT REQUIRE STEEL REINFORCING
- 2. ALL CONCRETE WORK BY OTHERS
- 3. ANCHOR BOLTS BY POOL CONTRACTOR. 3" PROJECTION 3/4" \$\phi\$ x 12" LG WITH 3" HOOK.

  ALL CADMIUM PLATED -SET BYGENG.

  FIERS DESIGNED FOR 3000 PS.F.
- SOIL PRESSURE

TYPICAL SCREED DETAIL

6. \$ 5 REINFORCING RODS LENGTHWISE WITH # 4 RODS 6"O.C. CROSSWISE

> SECTION VIEW REINFORCING STEEL-"A" FRAME PIER

DENOTES VARIANCE WITH ARCH