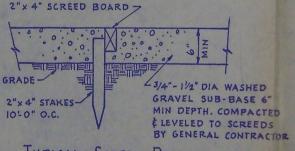

  FIERS DESIGNED FOR 3000 PS.F.
- SOIL PRESSURE

TYPICAL SCREED DETAIL

6. \$ 5 REINFORCING RODS LENGTHWISE WITH # 4 RODS 6"O.C. CROSSWISE

> SECTION VIEW REINFORCING STEEL-"A" FRAME PIER

DENOTES VARIANCE WITH ARCH