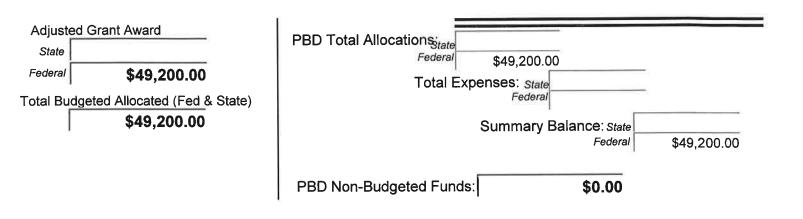

**WHEREAS**, the Alaska Department of Homeland Security, under the 2018 NOAA Tsunami Sirens Grant for Equipment and Installation, awarded the City of Cordova \$49,200 to purchase and install a new Tsunami siren and rebuild and install an existing siren; and

We are pleased to award the City of Cordova the amount of \$49,200.00 to install an all hazards warning system for tsunami evacuations under the 2018 National Oceanic and Atmospheric Administration (NOAA) Tsunami Activities Grant. The U.S. Department of Commerce has reviewed and approved the statement of work and award funds are reserved for the acquisition and use of the allowable materials, equipment, and resources identified in the project statement of work.

## **Project Budget Details Report**

|                  | 2018 NOAA/ NWS Tsunami / NOAA                        |                 |                                    |                    |            |                     |                    |                |  |
|------------------|------------------------------------------------------|-----------------|------------------------------------|--------------------|------------|---------------------|--------------------|----------------|--|
| Cordova, City of |                                                      |                 |                                    |                    |            |                     |                    |                |  |
|                  | Reported Category = ALL. Reported Revision = 0 of 0. |                 |                                    |                    |            |                     |                    |                |  |
|                  | Expense                                              |                 |                                    | Disci-             |            |                     | <u>PBD#</u>        | <u>PBD#</u>    |  |
| BD#              | Category                                             |                 | Solution Area                      | pline              | Qty        | Budgeted Cost       | Amt Spent          | <u>Balance</u> |  |
| 1                | Equipmen                                             | t               | Other                              | EMA                | State      |                     |                    |                |  |
| EHP              |                                                      | ltem:           |                                    |                    | Federal    | \$49,200.00         |                    | \$49,200.00    |  |
| ] Eł             | ΗP                                                   | Tsuna           | mi Warning Siren Proje             | ect                |            |                     |                    |                |  |
| De               | escription                                           | Purch<br>alread | ase and installation of<br>y owns. | 1 all hazard tsuna | mi warning | siren. Installation | of additional sire | n Cordova      |  |