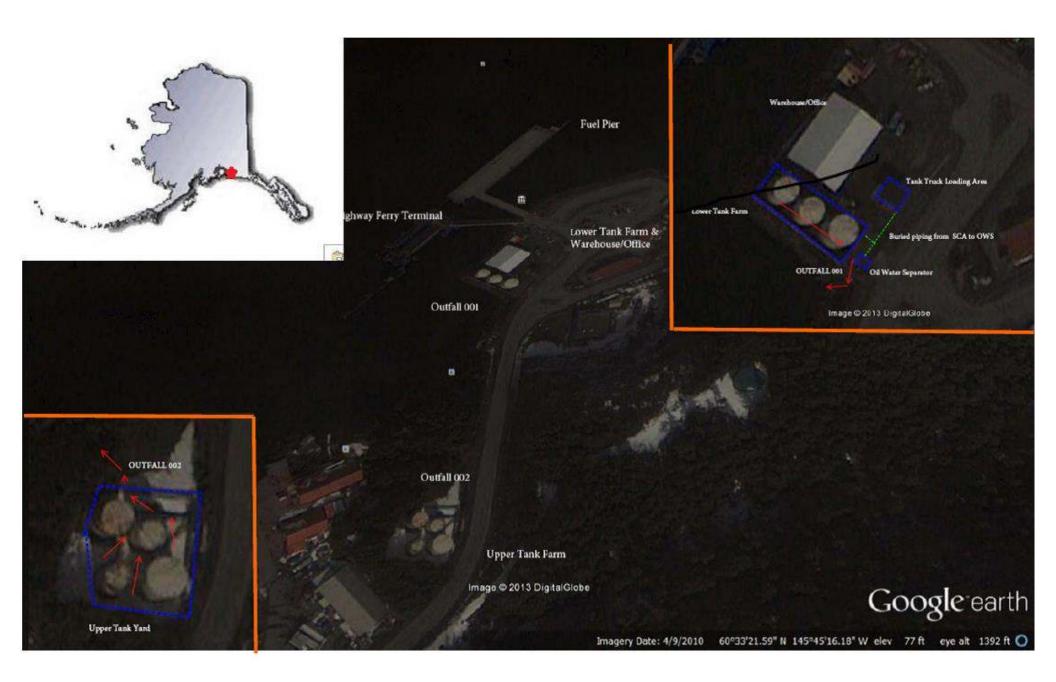

#### K. Correspondence

| 12. Cordova School District Resolution 2019-03 Opposing Formation of a PWS Borough | (page 39) |
|------------------------------------------------------------------------------------|-----------|
| 13. 03-21-19 Letter from ADEC re Shoreside Petroleum wastewater discharge permit   | (page 40) |