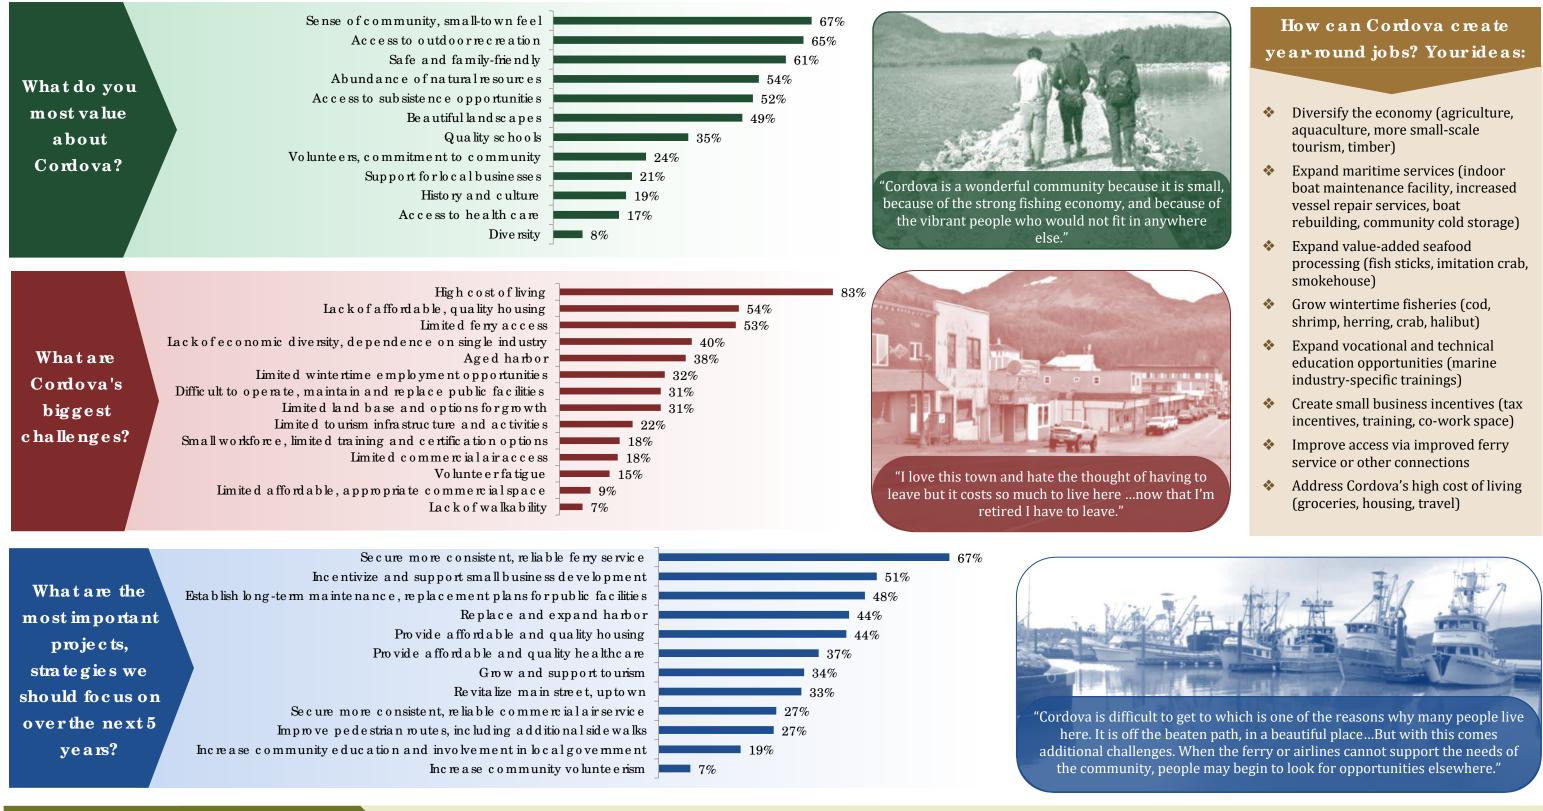

comment map and survey



Add more multi-use trails, especially trails that start in town and from the ski hill

Suggested future housing

> Improve or relocate boat ramp; expand parking

Coppe

#### Along Copper River Highway

10

Assign street addresses to homes out the Copper River Highway to improve access and emergency response

Encourage large landowners to free up additional land for development

Add bike/walking path or widened shoulder on route to the airport

Suggested future housing

Near the Airport

Establish additional cold storage, fish processing and other large industrial activities

# Cordova Comp Plan Update Survey + Map Results, Jan 2019: What you have to say

A summary of most repeated and supported themes, strategies and project ideas from the comment map and survey



What other ideas and concerns were shared in the survey?

- Create more senior housing options
- Limit infill of tidelands to protect fish and bird habitat
- Clean up streets and encourage property owners to tidy lots
- Consider supplementing city revenues with sources other than property tax
- Improve recycling and trash management, including better bear management

Explore ways to consolidate healthcare delivery between the City and the Native Village of Eyak

# Cordova Comprehensive Plan Update Question of the Month Results: January 2019

A total of 259 residents responded to the January Question of the Month, either electronically or in-person during the Iceworm Festival.

# Do you see yourself living in Cordova in five years?



Cordova Comprehensive Plan Update January 2019 Questio