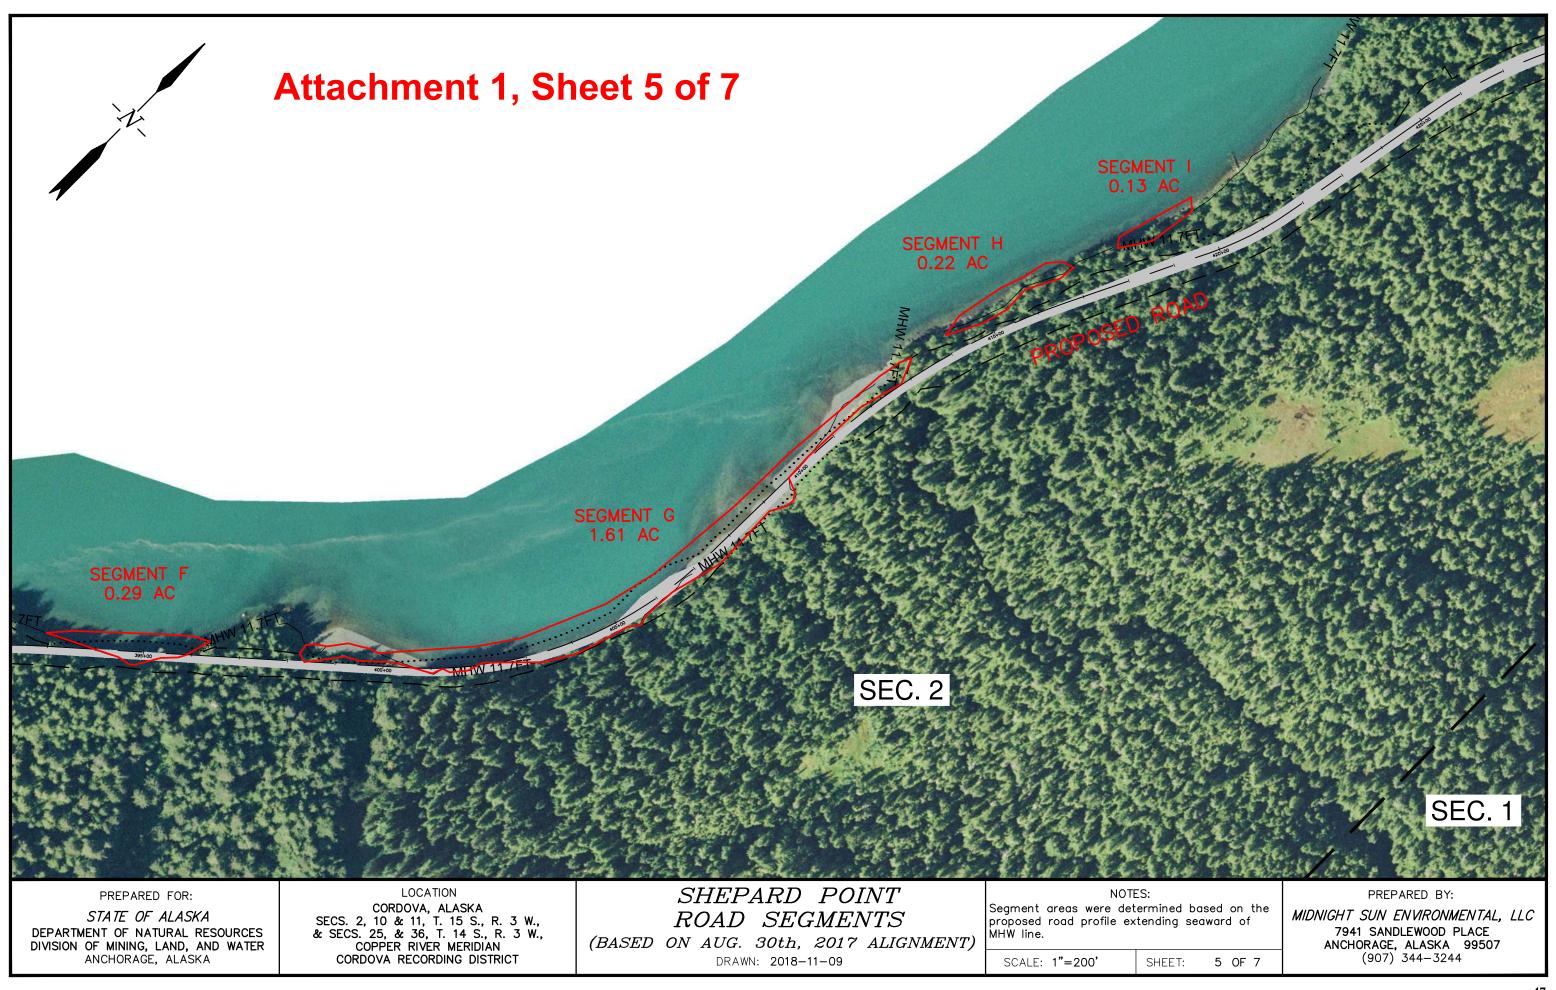

ed by the Division of Mining, Land and Water at Southcentral Regional Land Office, Anchorage, AK 99501-3577 on or before 5:00 p.m. on the date noted above. Questions concerning this activity or requests to view the full application packet should be directed to Elizabeth Sherwood, Telephone: (907)269-7472; Fax: (907) 269-8913 or e-mail: elizabeth.sherwood@alaska.gov.

After review and adjudication, the Southcentral Regional Land Office may issue an authorization with stipulations for the activity. The activity may be modified during the review and adjudication process.

Individuals with audio impairments who have questions concerning this PD may call Relay Alaska at 711 or 1-800-770-8973 for assistance at no cost.

DMLW reserves the right to waive technical defects in this notice.

















### City Council of the City of Cordova, Alaska

Pending Agenda February 20, 2019 Regular Council Meeting

| ٠.                                                                                                                                                                                                                              |                                                |                                                                                            | Futur            | e agenda items      |                        |                     |  |  |
|----------------------------------------------------------------------------------------------------------------------------------------------------------------------------------------------------------------------------