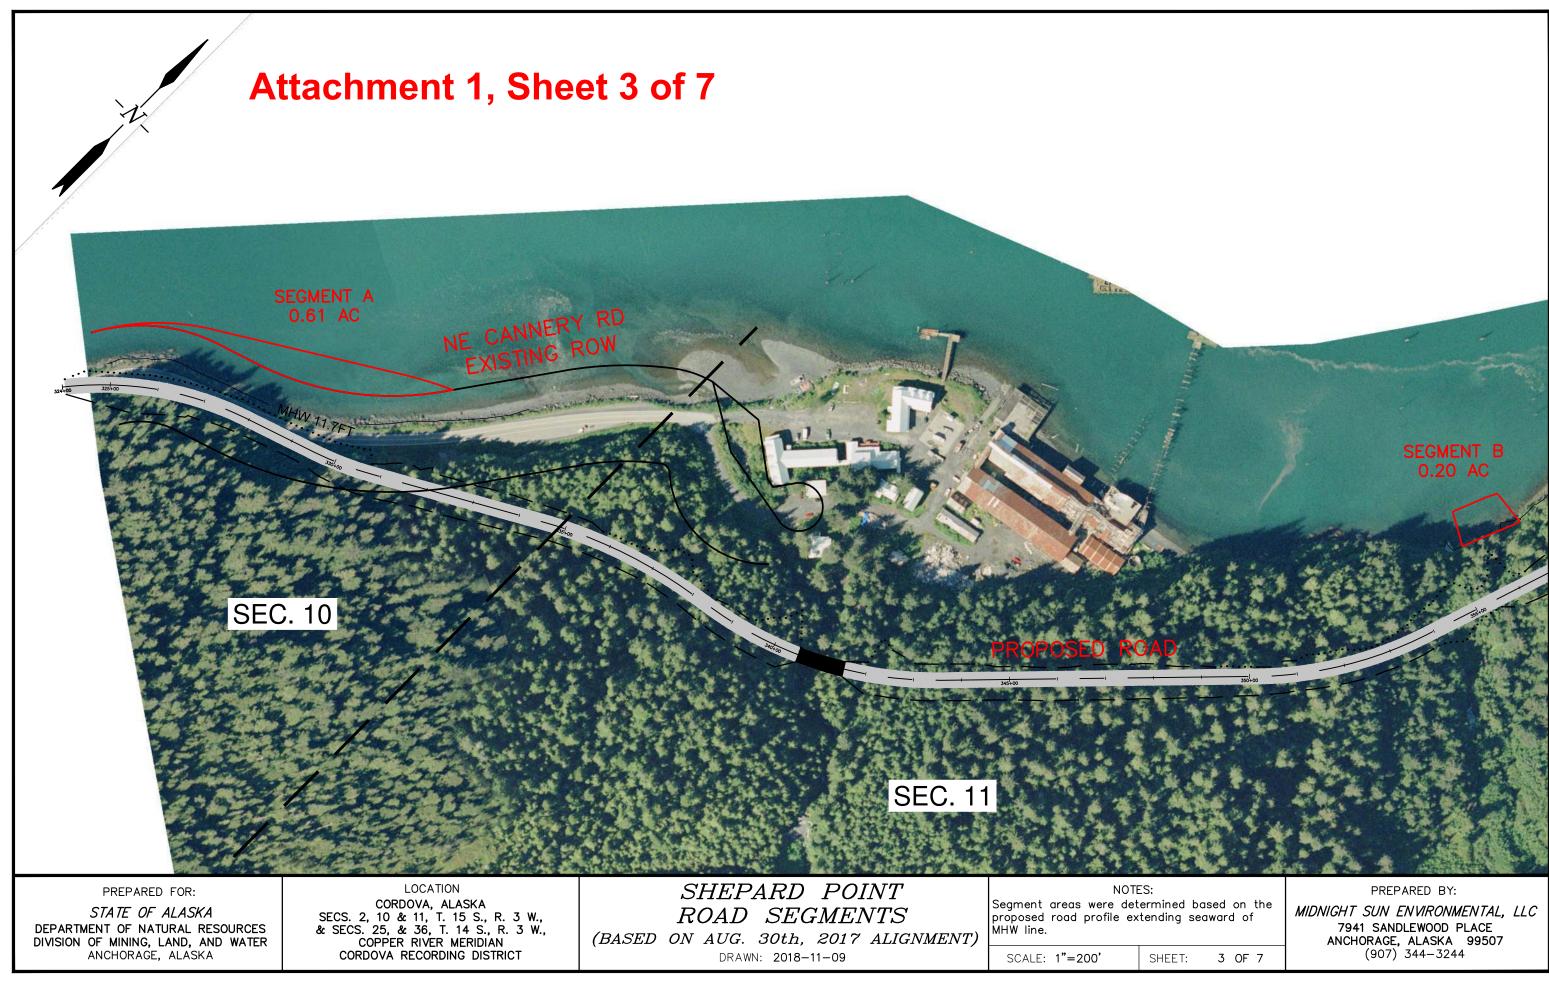

ceived by the Division of Mining, Land and Water at Southcentral Regional Land Office, Anchorage, AK 99501-3577 on or before 5:00 p.m. on the date noted above. Questions concerning this activity or requests to view the full application packet should be directed to Elizabeth Sherwood, Telephone: (907)269-7472; Fax: (907) 269-8913 or e-mail: elizabeth.sherwood@alaska.gov.

After review and adjudication, the Southcentral Regional Land Office may issue an authorization with stipulations for the activity. The activity may be modified during the review and adjudication process.

Individuals with audio impairments who have questions concerning this PD may call Relay Alaska at 711 or 1-800-770-8973 for assistance at no cost.

DMLW reserves the right to waive technical defects in this notice.

















### City Council of the City of Cordova, Alaska

Pending Agenda February 20, 2019 Regular Council Meeting

| ٠.                                                                                                                                                                                                                              |                                                |                                                                                            | Futur            | e agenda items      |                        |                     |  |  |
|------------------------------------------------------------------------------------------------------------------------------------------------------------------------------------------------------------------------